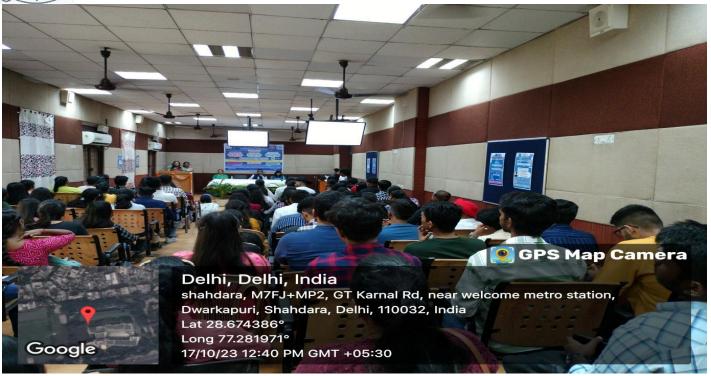

On October 17th, 2023, the Centre for Skill Development (CSD) Shyam Lal College, University of Delhi organized an Orientation Program for Add on Courses offered by CSD and Seminar on "CAREER OPPORTUNITIES IN STOCK MARKET". The objective of the seminar was to provide exposure and understanding of stock market operations to the students and faculty members. The goal of this seminar was to promote research about share market among the youth and to provide them with the knowledge about the share market.

Mr. Bhattacharji and Ms. Kamboj talked about the various indexes of the country and explained in detail their attributes. They illustrated the SENSEX and NIFTY in depth as they make up most of the Indian Stock Market. They also gave students primal advice as to how they should engage in proper allocation of their funds and to ensure a good amount of savings. The theme of the seminar covered importance of the capital market, equity instruments, career in the equity research, and trading in equity market. These become more and more essential for the students as in the modern world, the margin of error is basically a fine line which the students can learn to master under the able guidance of these two people who are exceptionally thorough in their knowledge.