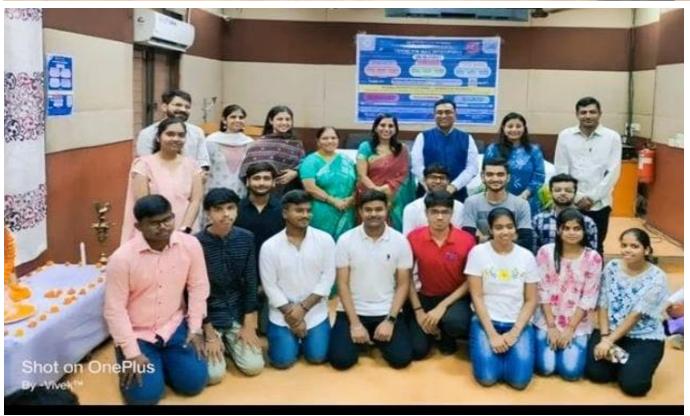

On October 17th, 2023, the Centre for Skill Development (CSD) Shyam Lal College, University of Delhi organized an Orientation Program for Add on Courses offered by CSD and Seminar on "CAREER OPPORTUNITIES IN STOCK MARKET". The objective of the seminar was to provide exposure and understanding of stock market operations to the students and faculty members. The goal of this seminar was to promote research about share market among the youth and to provide them with the knowledge about the share market.

The session came to an end on a positive note with the queries of all the budding investors answered and their thirst for knowledge quenched. After the splendid interactive session, Dr.Gayatri Chaturvedi delivered a vote of thanks to the speakers and all those who played an important role in its smooth conduct making the seminar an informative and successful one.