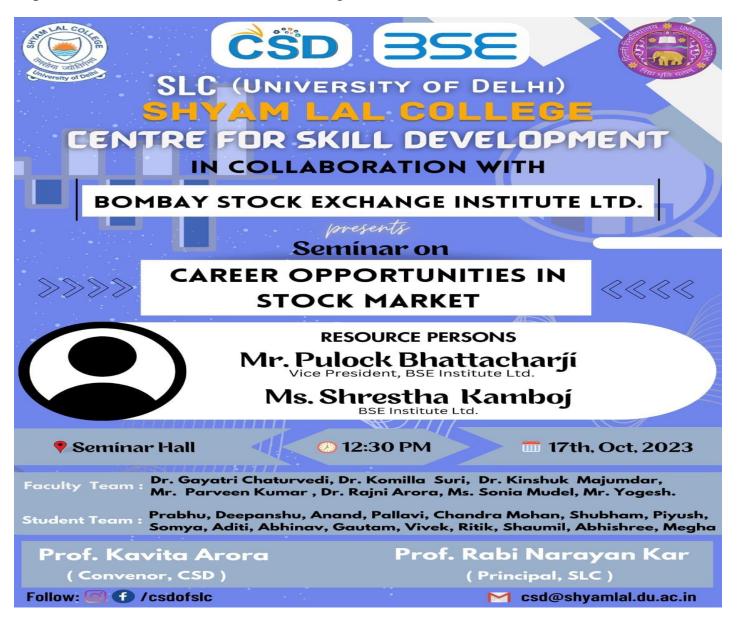

## ORIENTATION PROGRAM FOR ADD ON COURSES AND SEMINAR ON CAREER OPPORTUNITIES IN STOCK MARKET

| Date                | 17 <sup>th</sup> October, 2023                                  |
|---------------------|-----------------------------------------------------------------|
| Speakers            | 1. Mr. Pulock Bhattacharji (Vice President, BSE Institute Ltd.) |
|                     | 2. Ms. Shrestha Kamboj (BSE Institute Ltd.)                     |
| Collaboration       | BOMBAY STOCK EXCHANGE INSTITUTE LTD.                            |
| <b>Participants</b> | 142                                                             |

On October 17th, 2023, the Centre for Skill Development (CSD) Shyam Lal College, University of Delhi organized an Orientation Program for Add on Courses offered by CSD and Seminar on "CAREER OPPORTUNITIES IN STOCK MARKET". The objective of the seminar was to provide exposure and understanding of stock market operations to the students and faculty members. The goal of this seminar was to promote research about share market among the youth and to provide them with the knowledge about the share market.

The session was started by Dr. Kavita Arora, Convenor, CSD, by explaining to the students the imperatives of Add on courses and their importance in the upcoming future. She then proceeded by welcoming the promising speakers for the day MR. PULOCK BHATTACHARJI (Vice President, BSE Institute Ltd.) and MS. SHRESTHA KAMBOJ(BSE Institute Ltd.). The seminar being on BSE, there could not have been better orators who would have explained the topics so vividly and tumultuously.

Mr. Bhattacharji and Ms. Kamboj talked about the various indexes of the country and explained in detail their attributes. They illustrated the SENSEX and NIFTY in depth as they make up most of the Indian Stock Market. They also gave students primal advice as to how they should engage in proper allocation of their funds and to ensure a good amount of savings. The theme of the seminar covered importance of the capital market, equity instruments, career in the equity research, and trading in equity market. These become more and more essential for the students as in the modern world, the margin of error is basically a fine line which the students can learn to master under the able guidance of these two people who are exceptionally thorough in their knowledge.